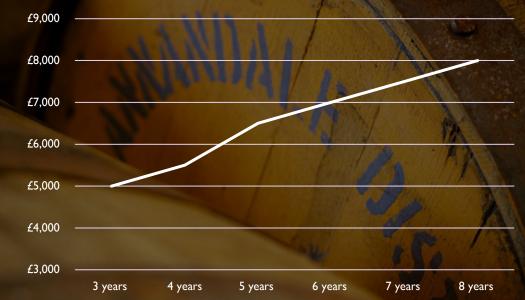

#### CASK RETAIL PRICE BY AGE OF SPIRIT (FRESH FILL BOURBON BARREL)

Bourbon barrels impart notes of vanilla, butterscotch and coconut.

Oak type – American Cask Size – 200L Price – From £3,800