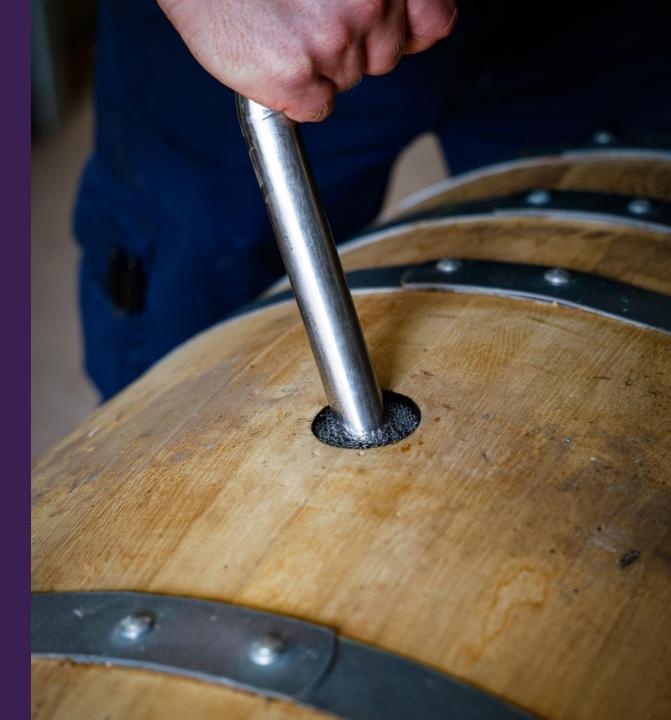

#### FILLING

Visit the distillery and fill your own cask if you can. Sample the new-make spirit as it flows in and finally watch your cask as it's rolled into the warehouse to begin its journey of maturation.