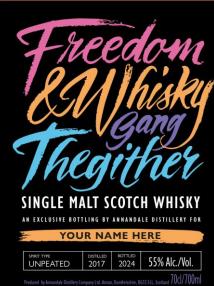

#### CHOOSE THE BOTTLE

Choose from four different full-size bottles, two different half bottles and two different miniatures.

#### CHOOSE THE LABEL

Create your own label design with our in-house design team or personalise one of our pre-designed options.

#### FINALLY, CHOOSE THE PACKAGING

Choose from a range of outer tubes to protect your longawaited whisky and present it beautifully

Fulfillment options for selling your bottles are available upon request