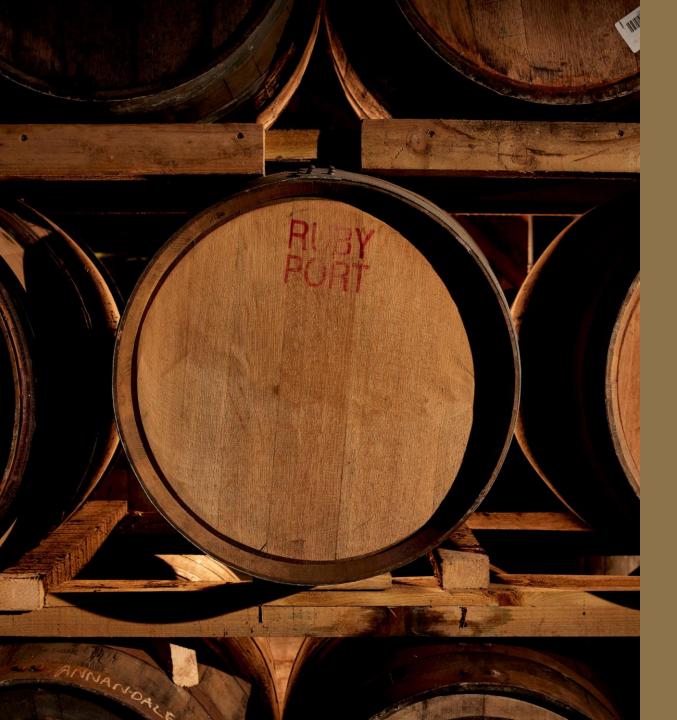

### **SPECIALIST CASKS**

Over the past 6 years we have looked beyond the more typical cask types to the wider world of wine and spirits. These include rum, tequila, Grand Champagne Cognac, port, stout and calvados casks to name just a few.

#### SPIRITS

| SPIRITS             | VOLUME | PRICE  |
|---------------------|--------|--------|
| Jose Cuervo Tequila | 200L   | £4,000 |
| Appleton Rum        | 200L   | £4,000 |
| Plantation Rum      | 200L   | £4,000 |
| Florida Rum         | 200L   | £4,000 |
| Calvados            | 270L   | £4,980 |
| Cognac              | 300L   | £5,250 |
| Tawny Port          | 225L   | £5,500 |
| Ruby Port           | 225L   | £5,500 |